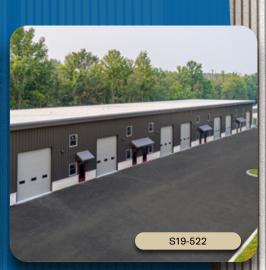

## Mini Storage Facilities

The mini storage industry is growing quickly and has become a vital part of today's lifestyles. At Brecknock Builders, we specialize in building custom mini-storage facilities from start to finish. From single-story, drive-up units to multi-storied, climate-controlled facilities, we have the knowledge and expertise to handle every aspect of your mini storage construction project.

Scan the QR code to access our
Mini Storage brochure, or visit our website
brecknockbuilders.com to discover how we
can assist you with your next project.