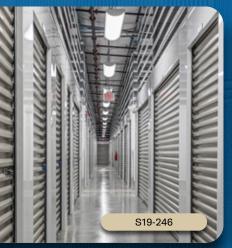

## Mini Storage Facilities

The mini storage industry is growing quickly and has become a vital part of today's lifestyles. At Brecknock Builders, we specialize in building custom mini-storage facilities from start to finish. From single-story, drive-up units to multi-storied, climate-controlled facilities, we have the knowledge and expertise to handle every aspect of your mini storage construction project.

Scan the QR code to access our
Mini Storage brochure, or visit our website
brecknockbuilders.com to discover how we
can assist you with your next project.