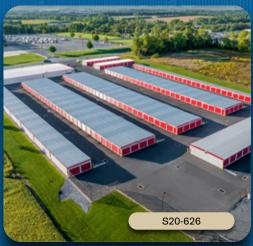

## Mini Storage Facilities

The mini storage industry is growing quickly and has become a vital part of today's lifestyles. At Brecknock Builders, we specialize in building custom mini-storage facilities from start to finish. From single-story, drive-up units to multi-storied, climate-controlled facilities, we have the knowledge and expertise to handle every aspect of your mini storage construction project.

Scan the QR code to access our
Mini Storage brochure, or visit our website
brecknockbuilders.com to discover how we
can assist you with your next project.