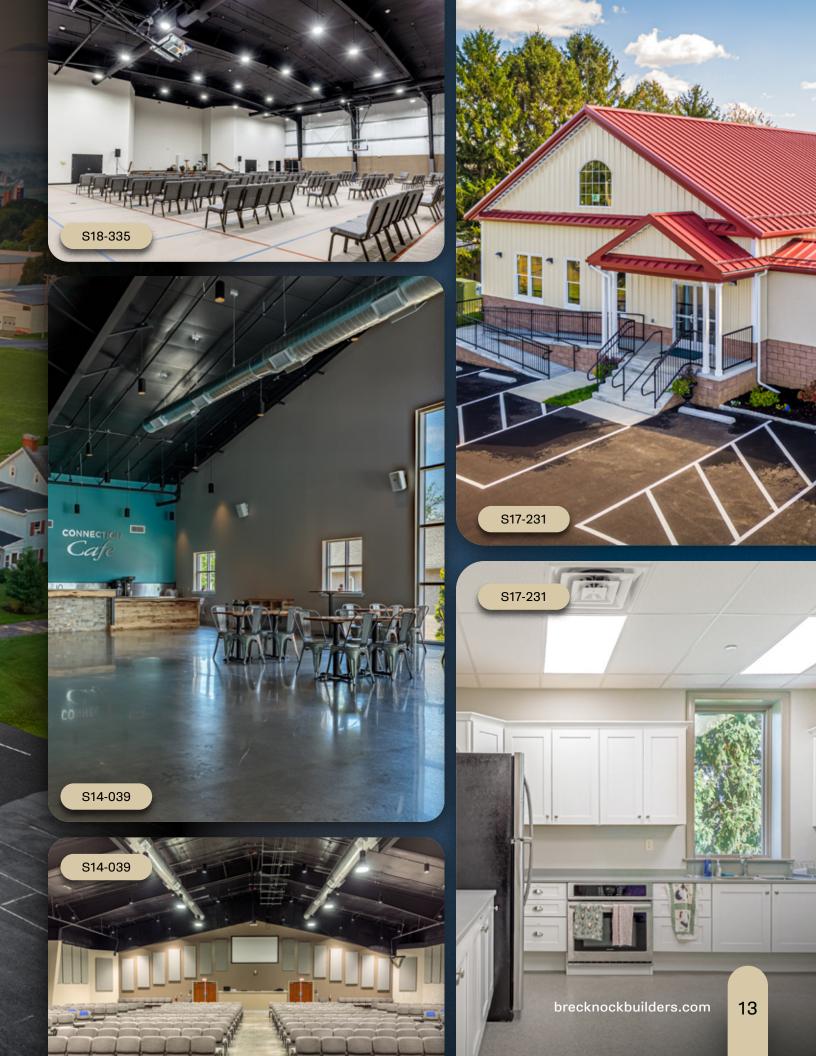

## Religious Facilities

Is your church in need of a new sanctuary, reception center, gymnasium, or classroom? Call Brecknock Builders. We are expert steel frame erectors and can walk you through the process from custom design to completion.