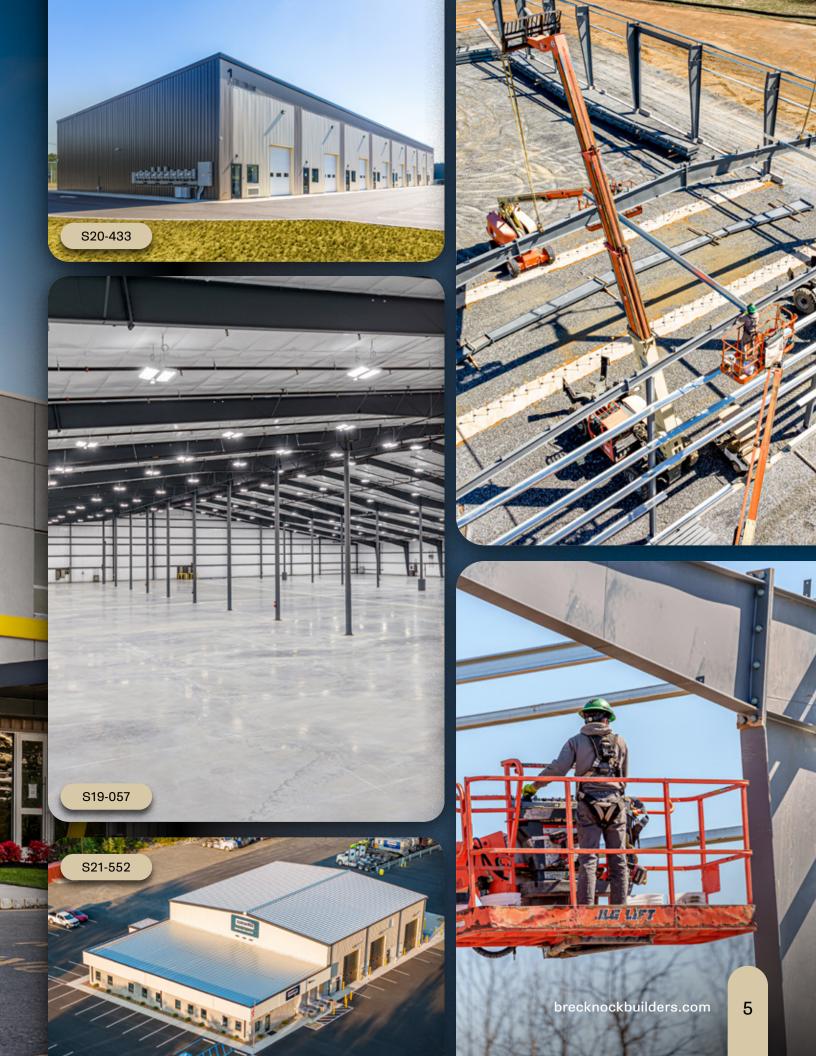

QUALITY, CRAFTSMANSHIP, & COMMITMENT

## Commercial Construction



YOUR PARTNERS IN DESIGN / BUILD CONSTRUCTION

**SINCE 1986** 

Brêcknock Builders...











Combine the aesthetic appeal of timber with the functional requirements of commercial buildings with timber frame construction. Perfect for offices, event venues, or grand entrances.









Get custom bank barns, storage facilities, refrigeration facilities, and other agricultural buildings that are both practical and durable.

10

**Comercial Construction** 

S20-125











## Religious Facilities

Is your church in need of a new sanctuary, reception center, gymnasium, or classroom? Call Brecknock Builders. We are expert steel frame erectors and can walk you through the process from custom design to completion.



## Mini Storage Facilities

The mini storage industry is growing quickly and has become a vital part of today's lifestyles. At Brecknock Builders, we specialize in bui