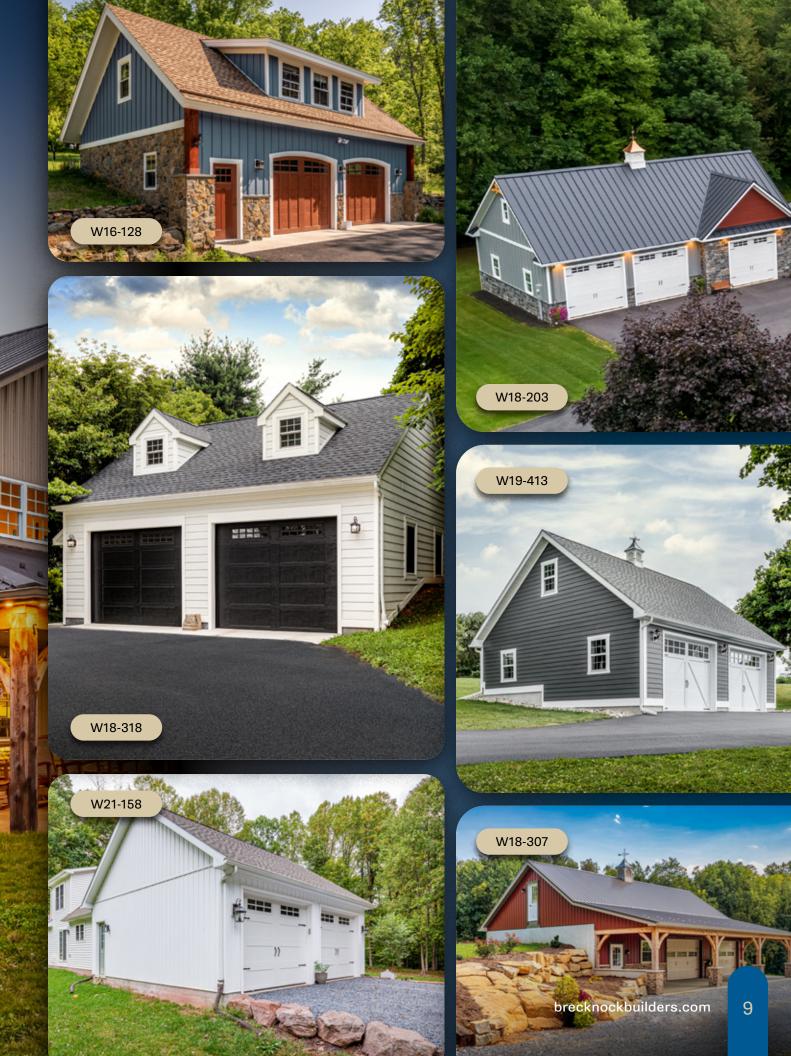

Maybe you're tired of frosted windshields. Maybe you want to protect your classic car, expensive boat, or other investments. Or maybe you simply need the extra storage. But there's not a one-size-fits-all solution. Sounds like you need a custom garage. Want it rustic? No problem. Heated floors? Sure. Carriage style garage doors? You got it. Just call Brecknock Builders.