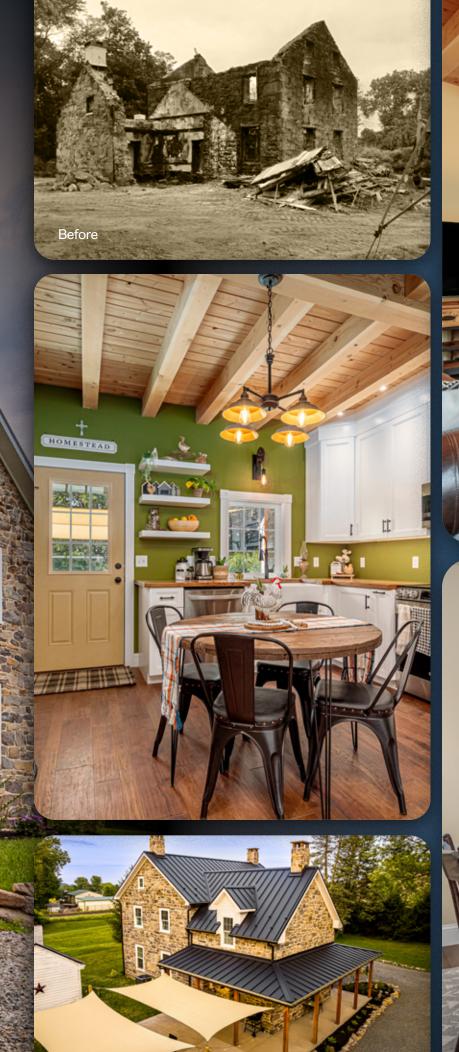

# Rire Restorations

Recovering from a fire can be overwhelming, but Brecknock Builders is here to help. Our experienced team specializes in restoring homes and buildings with expert craftsmanship and attention to detail. From structural repairs to cosmetic finishes, we work efficiently to bring your property back to life, ensuring it's safe, beautiful, and functional. Let us help you rebuild with care and confidence.

Scan the QR code below to access our Commercial Construction brochure and discover how we can assist with your commercial projects.

LITY, CRAFTSMANSHIP, & COMMITMENT

Commercial onstruction

"In February 2022, my family experienced a devastating house fire that resulted in the total loss of our historic farmhouse. After reaching out to several reputable builders, we quickly realized that finding a capable builder with the skill set to rebuild a large stone home would not be an easy task. After an onsite visit and discussion with Brecknock, we quickly understood this was well within their capabilities. Over the course of the rebuild, it was clear that their workmanship, attention to detail, work ethic, and communication were outstanding."