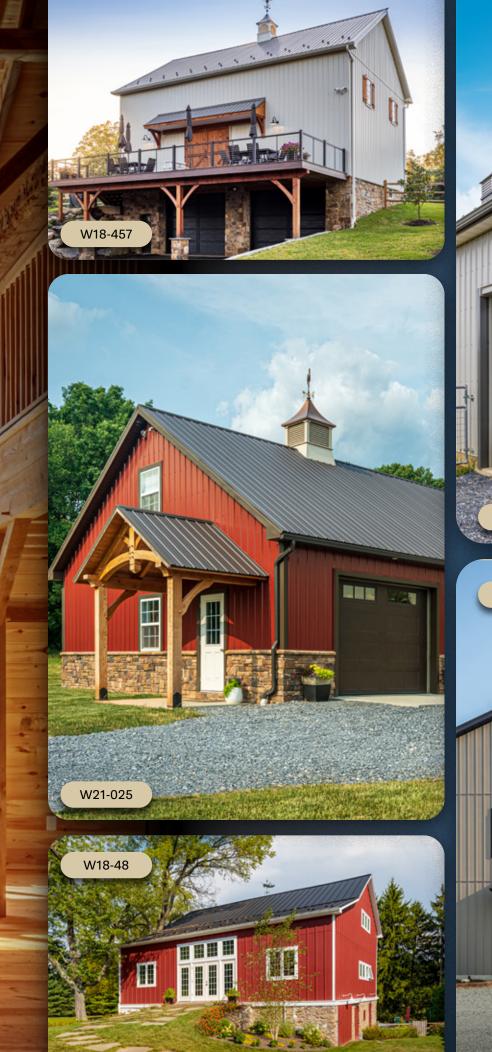

## Custom Homes

Brecknock Builders specializes in truly custom homes. You won't find cookie-cutter designs or one-size-fits-all plans here. Our design staff is dedicated to helping you build your dream home, even if you're not clear on what that looks like just yet.

Maybe you're tired of frosted windshields. Maybe you want to protect your classic car, expensive boat, or other investments. Or maybe you simply need the extra storage. But there's not a one-size-fits-all solution. Sounds like you need a custom garage. Want it rustic? No problem. Heated floors? Sure. Carriage style garage doors? You got it. Just call Brecknock Builders.