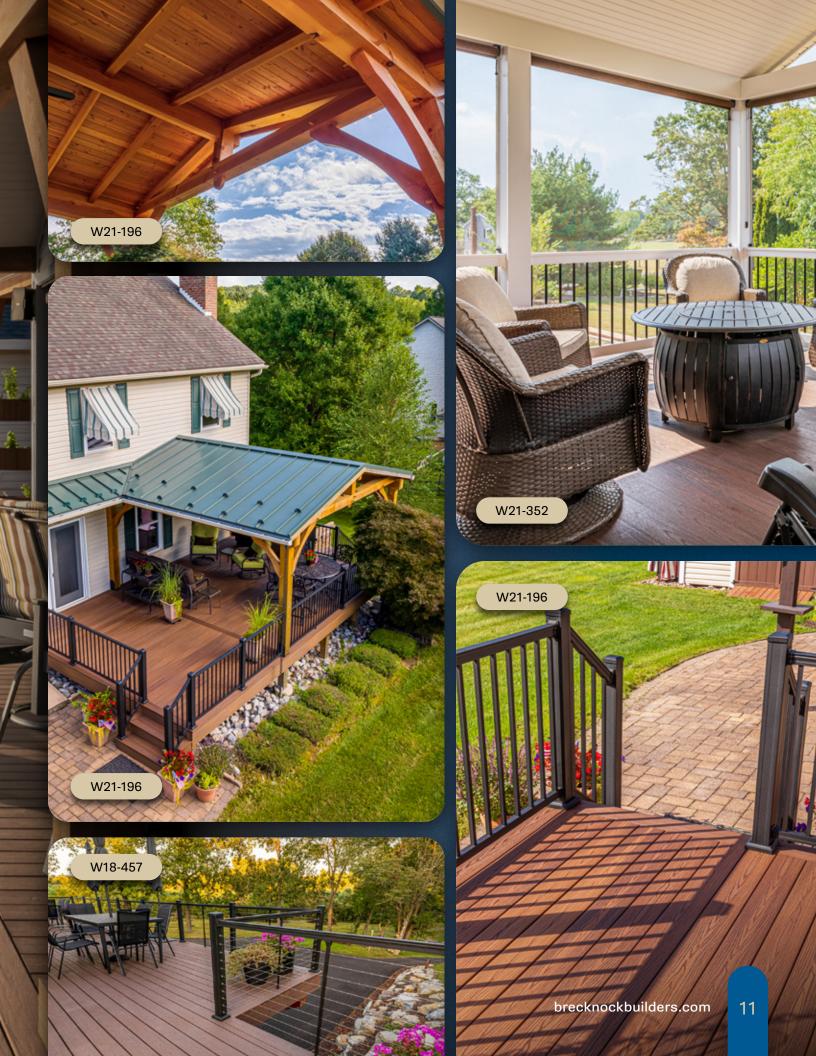

## Custom Homes

Brecknock Builders specializes in truly custom homes. You won't find cookie-cutter designs or one-size-fits-all plans here. Our design staff is dedicated to helping you build your dream home, even if you're not clear on what that looks like just yet.

Scan the code to view more pictures from this project and watch the testimonial video.